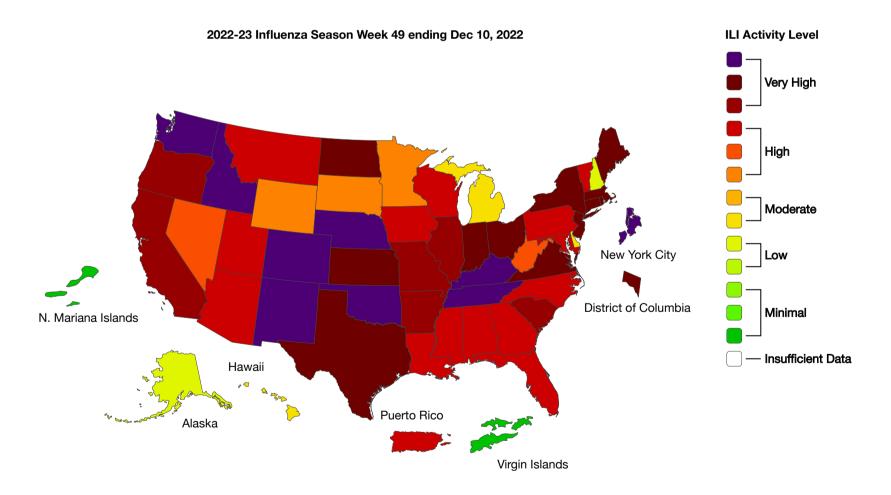

## Weekly US Map: Influenza Summary Update

Updated December 16, 2022

## A Weekly Influenza Surveillance Report Prepared by the Influenza Division Outpatient Respiratory Illness Activity Map Determined by Data Reported to ILINet

This system monitors visits for respiratory illness that includes fever plus a cough or sore throat, also referred to as ILI, not laboratory confirmed influenza and may capture patient visits due to other respiratory pathogens that cause similar symptoms.

Season: 2022-23 \( \text{Download Image} \) (https://www.cdc.gov/flu/weekly/flureport.xml)View Full Screen (http://gis.cdc.gov/grasp/fluview/main.html )

Last Reviewed: December 16, 2022, 11:00 AM